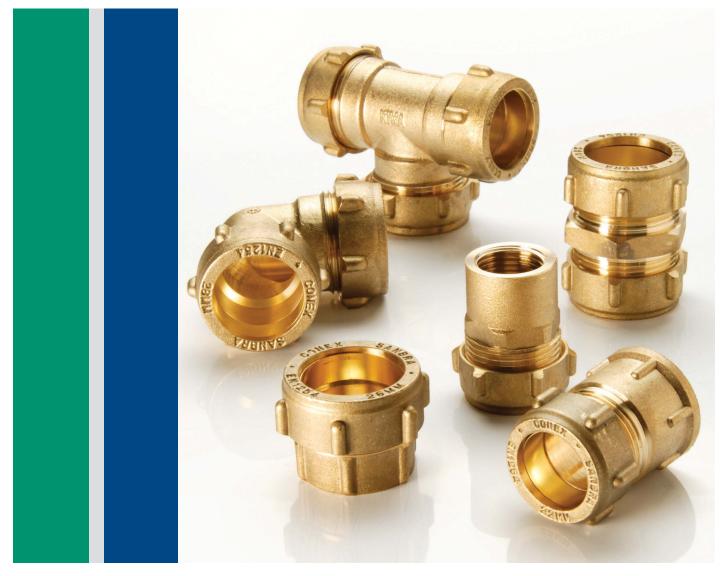

## Conex Bänninger

A range of Compression fittings.

## Features and Benefits:

- Conex Compression fittings are compatible with EN1057 equivalent copper tube to EN1057.
- Conex Compression fittings are suitable for connecting polybutylene pipes (PB) and PEX to EN15876-2, EN15875-2 and BS57291:2 and 3.
- Fittings compatible with PB and PEX pipes are available in dimensions 10,15,18,22 and 28mm.
- Used in plumbing, heating, cooling, compressed air and gas applications.

- They are manufactured in duplex brass. Many items are also available in dezincification resistance (DZR) brass.
- Manufactures in accordance with EN 1252-2 and threaded connection to EN1254-4.
- Suitable for Flame Free installations.
- PTFE tape is not required for installation.
- Installation with PB and PEX pipe requires liners recommended by the tube manufacturer or supplied by IBP.
- Imperial tube sizes can be connected with special rings and adapters.